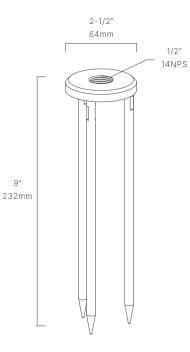

## DELUXE SPIKE

MGS005109

The Deluxe Spike is an excellent example of how Auroralight delivers quality and innovation start to finish in both the luminaire and the mounting hardware. The solid brass plate complements our solid brass fixtures, as they both age gracefully over the years.

Patina

NI Nickel PVD

 MGS005109
 (NAT) Natural Brass

 () = Most common configuration
 (BLP) Bronze Living Patina (BLPX) Extra Dark BLP (NI) Nickel PVD

FINISH

| H9" x W2-1/2"           |
|-------------------------|
| 12V                     |
| Included Natural Brass  |
| Brass & Stainless Steel |
|                         |